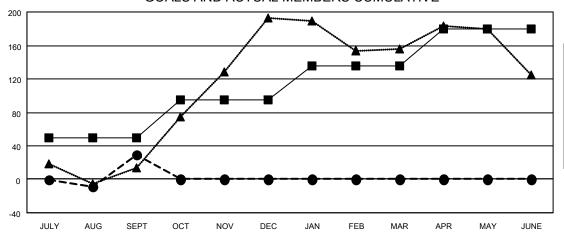

## GOALS AND ACTUAL MEMBERS CUMULATIVE

| ■- | MEMBER | GROWTH | NET | GOAL |
|----|--------|--------|-----|------|
|----|--------|--------|-----|------|

- MEMBER GROWTH ACTUAL
- ▲ LAST YEAR MEMBERSHIP ACTUAL