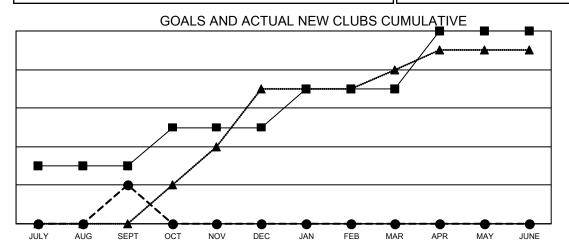

- CURRENT YEAR GOALS FOR NEW CLUBS
- ● CURRENT YEAR ACTUAL NEW CLUBS
- ▲ LAST YEAR ACTUAL NEW CLUBS